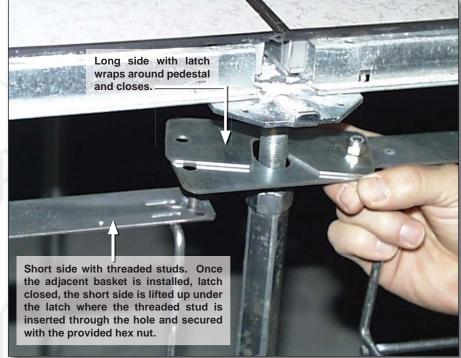

The next basket is installed 180 degrees to the adjacent basket, and then the next again 180 degrees to the last...

- 1) Remove access floor tiles from the cable pathway.
- 2) Install pedestal riser onto existing floor stringer
- 3) Open pedestal clamps on Snake Canyon 90 degrees to the stringer.
- 4) Insert Snake Canyon short side stringer with screw studs under access floor between floor pedestals.
- 5) Insert Snake Canyon long side stringer with pedestal clamp under access floor and then slide pedestal clamps around floor pedestals above the riser tube.
- 6) Close pedestal clamps around the floor pedestals to support Snake Canyon.
- 7) Install one P/N PB-101 Pedestal Clamp above adjuster nut on the floor pedestal at termination end of cable pathway, position over the threaded stud on the Snake Canyon and secure with nut.
- 8) Install nut and bolt on termination end of Snake Canyon to secure long stringer pedestal clamp.
- 9) Rotate next section of Snake Canyon 180 degrees and repeat Items 3, 4, 5 and 6. The stringer pedestal clamp from the first Snake Canyon installed will now attach to the threaded stud of the second section. Also, the threaded stud of the first section will attach to the stringer pedestal clamp of the second section.
- 10) Repeat this procedure turning each section 180 degrees to the last section installed until the Snake Canyon installation is completed.
- 11) On the last section of Snake Canyon, install one P/N PB-101 Pedestal Clamp and one nut and screw as described in Item 6 above to support the end of the tray.
- 12) If you need assistance, call toll free to 800-308-6788 for technical assistance.