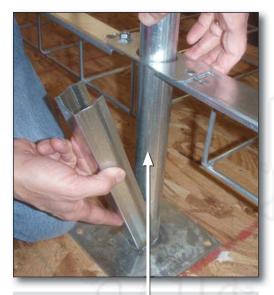

Snake Iray

CABLE MANAGEMENT SOLUTIONS, INC.

CABLE MANAGEMENT AND POWER DISTRIBUTION

Install riser tube onto existing pedestal by snapping the tube over the pedestal and adjust to the correct height. Note: The Latch LOC basket will sit on top of the riser not the adjuster nut as shown in the photo below.