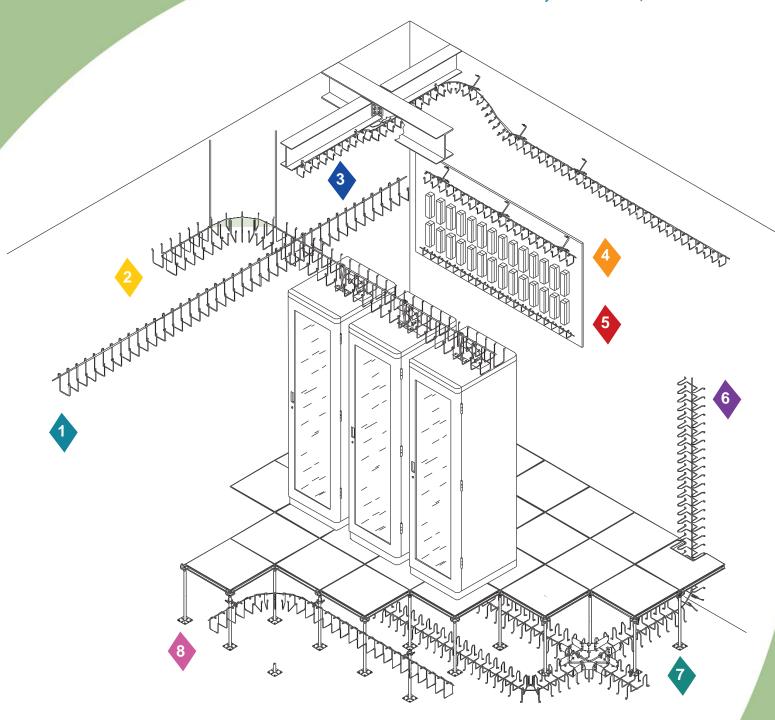

Hand Bendable Cable Tray for Under Floors, Overhead and Walls

501 Wall Snake Tray instantly installs to the wall without brackets.

201 Snake Tray with a wall bracket can transition from the wall and then be suspended from overhead.

101 Snake Tray under floor cable tray bends around obstacles and stands on its built-in mounting foot rings.

201 Snake Tray double pocket design instantly bends around obstacles and quickly suspends from threaded rod.

401 Snake Race mini cable manager with built-in mounting rings.

201 Snake Tray easily mounts to the floor pedestal and bends around obstacles under the floor.

201 Snake Tray single pocket attaches to the building with a simple beam clamp.

101 Snake Tray easily transitionsfrom under floor to the wall as a riser.

Made in the USA