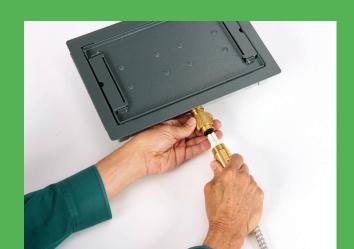

4.8 KW Power Distribution System for Access Floors

Snake Tray is pleased to announce Snake Connect, its newest power distribution system for access floors. Snake Connect provides a complete line of 20 Amp modular wiring devices for raised floor applications. The ease of use and plug-n-play circular multi-pin connector provides fast installation, easy reconfiguration or relocation of power services and significant labor savings over conventional pipe and wire and other installations. The connectors are factory assembled and have a positive collar to ensure secure and safe connection. Snake Tray also manufactures a series of floor boxes, furniture interface modules and junction boxes to compliment the system.

- Plug-n-play connectors speed up installations
- Reconfigurations and relocations can be done instantly
- Electrical and datacom configurations can be easily modified
- Round connector design can easily pass through circular openings
- Floor boxes and furniture interface modules available to complete the system
- Junction boxes are available to facilitate a wide variety of cabling typographies