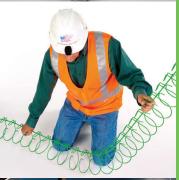

**Flexible** - Installations, adds, moves and changes are easily done with the Snake Whips (tap offs).

**Powerful** - Snake Bus delivers 50 Amp 3-Phase 208 Volt providing a nominal 18 KW of power.

**Smart** - Active modules monitor current digitally and are displayed locally or on an IP addressable device for direct connection to BMS