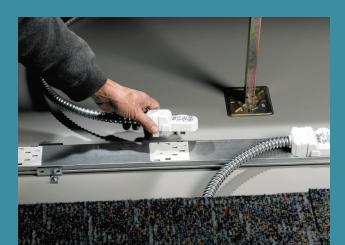

**Flexible** - Installations, adds, moves and changes are easily done with the Snake Whips (tap offs).

**Powerful** - Snake Bus delivers 50 Amp 3-Phase 208 Volt providing a nominal 18 KW of power.

**Smart** - Active modules monitor current digitally and are displayed locally or on an IP addressable device for direct connection to BMS

**Functional** - Provides both the equipment and isolated ground in one single system

**Sleek** - Snake Bus' slim profile fits in a space less than 2 ½ inches in height allowing for proper airflow under an access floor