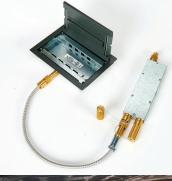

4.8 KW Power Distribution System for Access Floors

Snake Tray is pleased to announce Snake Connect, its newest power distribution system for access floors. Snake Connect provides a complete line of 20 Amp modular wiring devices for raised floor applications. The ease of use and plug-n-play circular multi-pin connector provides fast installation, easy reconfiguration or relocation of power services and significant labor savings over conventional pipe and wire and other installations. The connectors are factory assembled and have a positive collar to ensure secure and safe connection. Snake Tray also manufactures a series of floor boxes, furniture interface modules and junction boxes to compliment the system.

- Plug-n-play connectors speed up installations
- Reconfigurations and relocations can be done instantly
- Electrical and datacom configurations can be easily modified
- Round connector design can easily pass through circular openings
- Floor boxes and furniture interface modules available to complete the system
- Junction boxes are available to facilitate a wide variety of cabling typographies