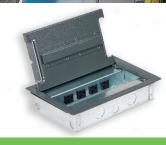

Manufactured Wiring Devices In-Floor Reception Stations

Snake Tray designs and builds a series of manufactured wiring systems that give contractors the convenience and speed to complete installations on time and under budget. These devices are ideal for general office environments, trading floors, command and control centers, data centers and hospitality build outs to name a few.

- Eliminates field fabrication
- Designed at the engineering level for optimum coordination during construction
- Factory tested for continuity and circuit integrity
- Listed to UL 183

Snake Tray manufactures a series of in-floor power and data distribution reception stations to conveniently deliver power where needed.