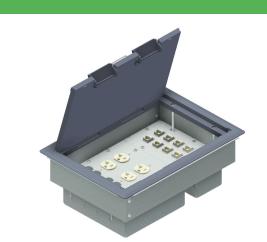

Manufactured Wiring Devices In-Floor Reception Stations

Snake Tray designs and builds a series of manufactured wiring systems that give contractors the convenience and speed to complete installations on time and under budget. These devices are ideal for general office environments, trading floors, command and control centers, data centers and hospitality build outs to name a few.

- Eliminates field fabrication
- Designed at the engineering level for optimum coordination during construction
- Factory tested for continuity and circuit integrity
- Listed to UL 183

Snake Tray manufactures a series of in-floor power and data distribution reception stations to conveniently deliver power where needed.