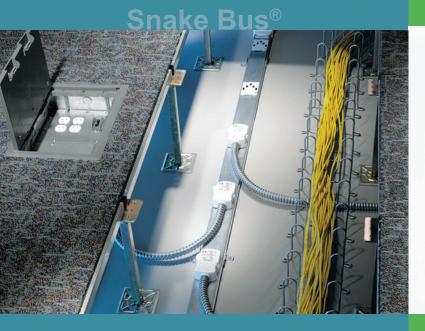

### 24-HOUR CUSTOMER SERVICE

COST EFFECTIVE PRE-WIRED FOR FAST INSTALLS

■ EASILY CAN BE MOVED AND REUSED ■ MADE IN SNAKETRAY.COM ■ 1-800-308-6788 THE USA ■ SAVES TIME ■ FAST TRACK TO POWER

Snake Bus is a pre-manufactured power distribution system for access floors that delivers 50 Amps 3 phase 208/120 Volts providing more than 18 KW of power in an easy-to-install track and whip system. Snake Bus inherently provides 120 Volts phase to neutral, 208 Volts phase to phase and three phase configurations without ever having to change the track. Ideal for workstations, call centers, trading floors, casinos and data centers.

**Flexible** - Installations, adds, moves and changes are easily done with the Snake Whips (tap offs).

**Powerful** - Snake Bus delivers 50 Amp 3-Phase 208 Volt providing a nominal 18 KW of power.

**Smart** - Active modules monitor current digitally and are displayed locally or on an IP addressable device for direct connection to BMS

**Functional** - Provides both the equipment and isolated ground in one single system

**Sleek** - Snake Bus' slim profile fits in a space less than 2 ½ inches in height allowing for proper airflow under an access floor