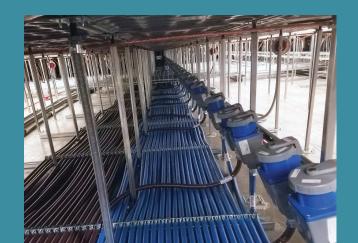

### 24-HOUR CUSTOMER SERVICE

COST EFFECTIVE PRE-WIRED FOR FAST INSTALLS

■ EASILY CAN BE MOVED AND REUSED ■ MADE IN SNAKETRAY.COM ■ 1-800-308-6788 THE USA ■ SAVES TIME ■ FAST TRACK TO POWER

Snake Bus is a pre-manufactured power distribution system for access floors that delivers 50 Amps 3 phase 208/120 Volts providing more than 18 KW of power in an easy-to-install track and whip system. Snake Bus inherently provides 120 Volts phase to neutral, 208 Volts phase to phase and three phase configurations without ever having to change the track. Ideal for workstations, call centers, trading floors, casinos and data centers.

**Flexible** - Installations, adds, moves and changes are easily done with the Snake Whips (tap offs).

**Powerful** - Snake Bus delivers 50 Amp 3-Phase 208 Volt providing a nominal 18 KW of power.

**Smart** - Active modules monitor current digitally and are displayed locally or on an IP addressable device for direct connection to BMS

**Functional** - Provides both the equipment and isolated ground in one single system

**Sleek** - Snake Bus' slim profile fits in a space less than 2 ½ inches in height allowing for proper airflow under an access floor