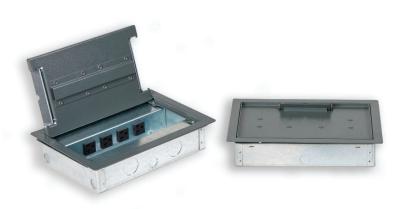

Manufactured Wiring Devices In-Floor Reception Stations

Snake Tray designs and builds a series of manufactured wiring systems that give contractors the convenience and speed to complete installations on time and under budget. These devices are ideal for general office environments, trading floors, command and control centers, data centers and hospitality build outs to name a few.

- Eliminates field fabrication
- Designed at the engineering level for optimum coordination during construction
- Factory tested for continuity and circuit integrity
- Listed to UL 183

Snake Tray manufactures a series of in-floor power and data distribution reception stations to conveniently deliver power where needed.

- Modern textured powder coat finishes to compliment any architectural design
- Wide variety of models are available to meet emerging technologies
- Listed to UL 514A

THE SNAKE TRAY ADVANTAGE

Snake Tray has revolutionized cable management, power distribution and enclosures with a variety of innovative