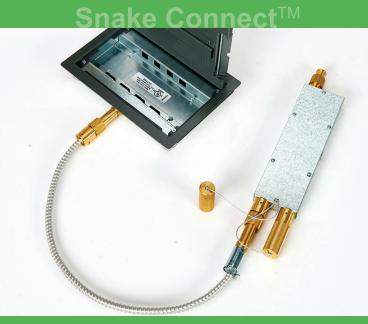

4.8 KW Power Distribution System for Access Floors

Snake Tray is pleased to announce Snake Connect, its newest power distribution system for access floors. Snake Connect provides a complete line of 20 Amp modular wiring devices for raised floor applications. The ease of use and plug-n-play circular multi-pin connector provides fast installation, easy reconfiguration or relocation of power services and significant labor savings over conventional pipe and wire and other installations. The connectors are factory assembled and have a positive collar to ensure secure and safe connection. Snake Tray also manufactures a series of floor boxes, furniture interface modules and junction boxes to compliment the system.

- Plug-n-play connectors speed up installations
- Reconfigurations and relocations can be done instantly
- Electrical and datacom configurations can be easily modified
- Round connector design can easily pass through circular openings
- Floor boxes and furniture interface modules available to complete the system
- Junction boxes are available to facilitate a wide variety of cabling typographies