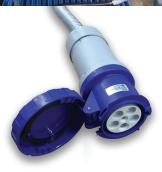

4.8 KW Power Distribution System for Access Floors

Snake Tray is pleased to announce Snake Connect, its newest power distribution system for access floors. Snake Connect provides a complete line of 20 Amp modular wiring devices for raised floor applications. The ease of use and plug-n-play circular multi-pin connector provides fast installation, easy reconfiguration or relocation of power services and significant labor savings over conventional pipe and wire and other installations. The connectors are factory assembled and have a positive collar to ensure secure and safe connection. Snake Tray also manufactures a series of floor boxes, furniture interface modules and junction boxes to compliment the system.

- Plug-n-play connectors speed up installations
- Reconfigurations and relocations can be done instantly
- Electrical and datacom configurations can be easily modified
- Round connector design can easily pass through circular openings
- Floor boxes and furniture interface modules available to complete the system
- Junction boxes are available to facilitate a wide variety of cabling typographies