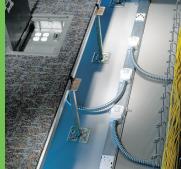

### 24-HOUR CUSTOMER SERVICE

COST EFFECTIVE PRE-WIRED FOR FAST INSTALLS

■ EASILY CAN BE MOVED AND REUSED ■ MADE IN SNAKETRAY.COM ■ 1-800-308-6788 THE USA ■ SAVES TIME ■ FAST TRACK TO POWER

Snake Bus is a pre-manufactured power distribution system for access floors that delivers 50 Amps 3 phase 208/120 Volts providing more than 18 KW of power in an easy-to-install track and whip system. Snake Bus inherently provides 120 Volts phase to neutral, 208 Volts phase to phase and three phase configurations without ever having to change the track. Ideal for workstations, call centers, trading floors, casinos and data centers.

**Flexible** - Installations, adds, moves and changes are easily done with the Snake Whips (tap offs).

**Powerful** - Snake Bus delivers 50 Amp 3-Phase 208 Volt providing a nominal 18 KW of power.

**Smart** - Active modules monitor current digitally and are displayed locally or on an IP addressable device for direct connection to BMS

**Functional** - Provides both the equipment and isolated ground in one single system

**Sleek** - Snake Bus' slim profile fits in a space less than 2 ½ inches in height allowing for proper airflow under an access floor