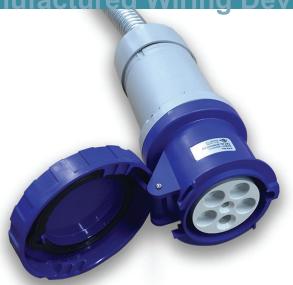

Manufactured Wiring Devices In-Floor Reception Stations

Snake Tray designs and builds a series of manufactured wiring systems that give contractors the convenience and speed to complete installations on time and under budget. These devices are ideal for general office environments, trading floors, command and control centers, data centers and hospitality build outs to name a few.

- Eliminates field fabrication
- Designed at the engineering level for optimum coordination during construction
- Factory tested for continuity and circuit integrity
- Listed to UL 183

Snake Tray manufactures a series of in-floor power and data distribution reception stations to conveniently deliver power where needed.