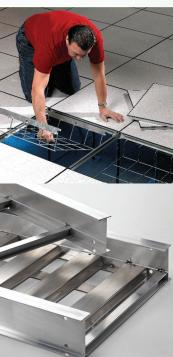

### 24-HOUR CUSTOMER SERVICE

COST EFFECTIVE PRE-WIRED FOR FAST INSTALLS

■ EASILY CAN BE MOVED AND REUSED ■ MADE IN SNAKETRAY.COM ■ 1-800-308-6788 THE USA ■ SAVES TIME ■ FAST TRACK TO POWER

Snake Bus is a pre-manufactured power distribution system for access floors that delivers 50 Amps 3 phase 208/120 Volts providing more than 18 KW of power in an easy-to-install track and whip system. Snake Bus inherently provides 120 Volts phase to neutral, 208 Volts phase to phase and three phase configurations without ever having to change the track. Ideal for workstations, call centers, trading floors, casinos and data centers.

**Functional** - Provides both the equipment and isolated ground in one single system

**Sleek** - Snake Bus' slim profile fits in a space less than 2 ½ inches in height allowing for proper airflow under an access floor