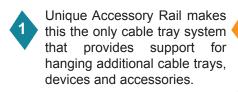

- Pre-manufactured Turns eliminate labor-intensive cutting and allows for consistent bend radius.
- Pre-manufactured T's & Cross Sections save onsite labor.

- Optional Spanning Bar allows Mega Snake to span over ten (10) feet without deflection.
  - Snake Rail Built-in Suspension
    System requires no brackets
    and allows for random
    placement of hanging rods;
    also eliminates need for
    accessory hanging brackets
    and provides for a grounded
    tray connection; self-aligning
    splice kit.
- Inline Patch Panel Interface attaches directly to the Accessory Rail minimizing the need for equipment racks.
  - Divider Grid snaps into position to form a divided pathway.
- Power Module offers empty or pre-wired modules that attach directly to the accessory rail to provide power in client designated locations greatly reducing electrical construction costs.