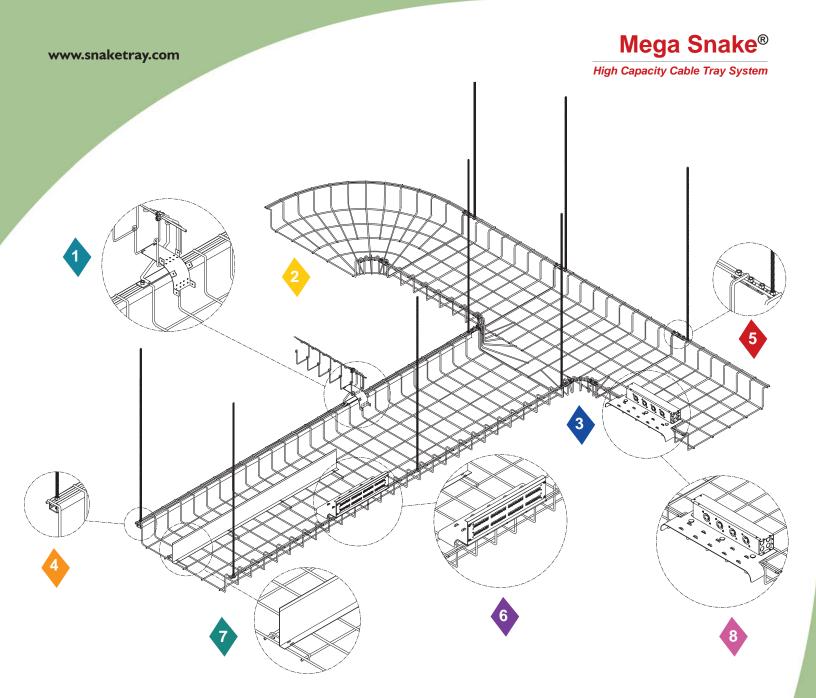

- Pre-manufactured Turns eliminate labor-intensive cutting and allows for consistent bend radius.
- Pre-manufactured T's & Cross Sections save onsite labor.

- Optional Spanning Bar allows Mega Snake to span over ten (10) feet without deflection.
  - Snake Rail Built-in Suspension
    System requires no brackets
    and allows for random
    placement of hanging rods;
    also eliminates need for
    accessory hanging brackets
    and provides for a grounded
    tray connection; self-aligning
    splice kit.
- Inline Patch Panel Interface attaches directly to the Accessory Rail minimizing the need for equipment racks.
  - Divider Grid snaps into position to form a divided pathway.
- Power Module offers empty or pre-wired modules that attach directly to the accessory rail to provide power in client designated locations greatly reducing electrical construction costs.